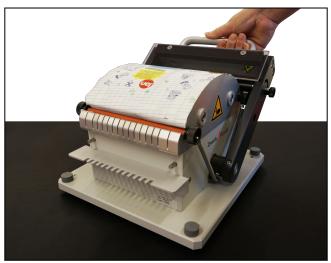

The film for cutting is drawn (wrinkle-free) over the curved clamping surface and fixed in the clamping slots at the front and rear of the device by means of gummed strip. The cutting operation is performed by simply moving the handle on the pivoted frame in the desired direction.

Depending on the initial width of the film, a maximum of 10 strips are cut in one pass.

The blade is mounted in the pivoted frame in such a way as to ensure safe operation of the strip cutter, with no risk of injury.