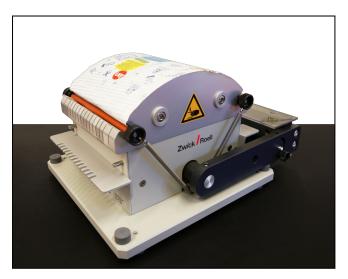

### Strip cutter for plastic film

Strip-cutter for plastic film

#### **Applications**

CTA: 315837 315849

The ZwickRoell film strip cutter cuts up to 10 parallel specimen strips from approximately DIN A 4 size films in one operation. The strips are used for standard-compliant tensile strength tests on films.

#### **Function description**

The ZwickRoell plastic-film strip cutter is simple and convenient to operate.

The adjustable double-cutting blade holder enables operation both towards and away from the operator.